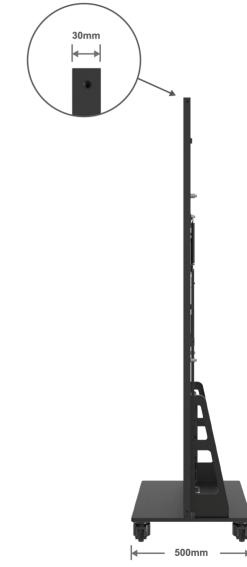

#### **Ultra Thin**

Lightweight and Ultrathin (30mm thickness) Movable with wheels

| Specification                              | 6312-A                             | 6318-A  | 6325-A  |
|--------------------------------------------|------------------------------------|---------|---------|
| Pixel Pitch(mm)                            | 1.2mm                              | 1.8mm   | 2.5mm   |
| Resolution                                 | 480x1350                           | 320x900 | 240x640 |
| External Dimension(mm)                     | 600x1687.5x30(mobile base:600x500) |         |         |
| Weight                                     | 32.1kg(Without Base)               |         |         |
| Brightness                                 | 500-1200 cd/m2Adjustable           |         |         |
| Color Temperature                          | 2500k-10000k Adjustable            |         |         |
| Viewing Angle (H/V)                        | 160°/140°                          |         |         |
| Refresh Rate                               | ≤3840Hz                            |         |         |
| Gray Scale                                 | ≤16bit                             |         |         |
| Voltage(V)                                 | AC 90-264VAC, 47-63 HZ             |         |         |
| Power Consumption(Max.)                    | 300-450W                           |         |         |
| Power Consumption(Avg.)                    | 150-225W                           |         |         |
| Maintenance Mode                           | Front maintenance                  |         |         |
| Operation/Storage temperature and humidity | -20°C-60°C/ 20%-90%RH              |         |         |
| Communication Mode                         | WiFi/4G                            |         |         |
| Display Mode                               | Synchronous/ Asynchronous          |         |         |
| Operation System                           | Windows/Android                    |         |         |