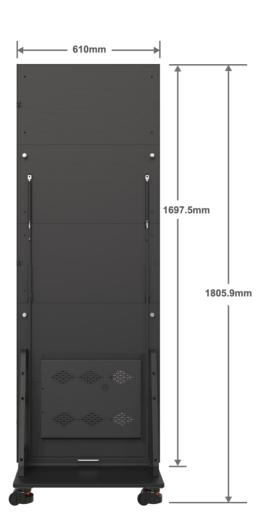

| Specification                              | 6312-A                             | 6318-A  | 6325-A  |
|--------------------------------------------|------------------------------------|---------|---------|
| Pixel Pitch(mm)                            | 1.2mm                              | 1.8mm   | 2.5mm   |
| Resolution                                 | 480x1350                           | 320x900 | 240x640 |
| External Dimension(mm)                     | 600x1687.5x30(mobile base:600x500) |         |         |
| Weight                                     | 32.1kg(Without Base)               |         |         |
| Brightness                                 | 500-1200 cd/m2Adjustable           |         |         |
| Color Temperature                          | 2500k-10000k Adjustable            |         |         |
| Viewing Angle (H/V)                        | 160°/140°                          |         |         |
| Refresh Rate                               | ≤3840Hz                            |         |         |
| Gray Scale                                 | ≤16bit                             |         |         |
| Voltage(V)                                 | AC 90-264VAC, 47-63 HZ             |         |         |
| Power Consumption(Max.)                    | 300-450W                           |         |         |
| Power Consumption(Avg.)                    | 150-225W                           |         |         |
| Maintenance Mode                           | Front maintenance                  |         |         |
| Operation/Storage temperature and humidity | -20°C-60°C/ 20%-90%RH              |         |         |
| Communication Mode                         | WiFi/4G                            |         |         |
| Display Mode                               | Synchronous/ Asynchronous          |         |         |
| Operation System                           | Windows/Android                    |         |         |