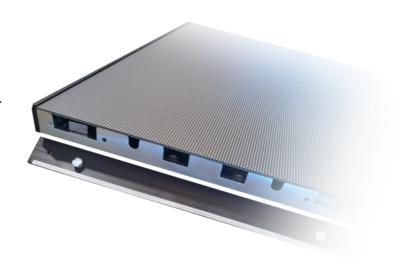

#### **Ultra Thin**

Lightweight and Ultrathin (30mm thickness) Movable with wheels