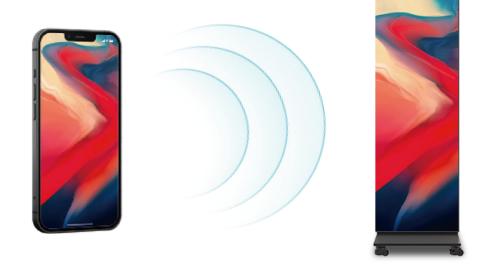

#### **Wireless Control**

Use an app to control the S-Poster such as changing the content, adjusting the brightness and etc.