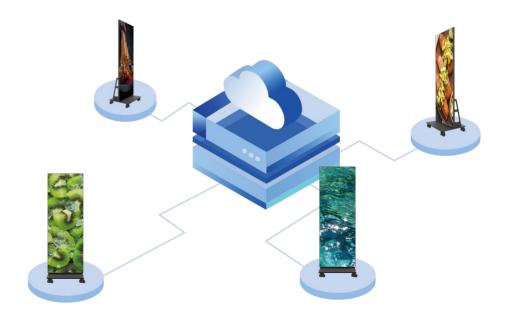

## **Cloud Control Worldwide Network**

Cloud programming - multiple posters can be easily managed by a team (programmed and controlled) through a cloud software platform.