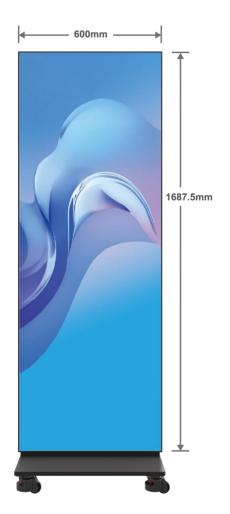

| Specification                              | 6312-A                             | 6318-A  | 6325-A  |
|--------------------------------------------|------------------------------------|---------|---------|
| Pixel Pitch(mm)                            | 1.2mm                              | 1.8mm   | 2.5mm   |
| Resolution                                 | 480x1350                           | 320x900 | 240x640 |
| External Dimension(mm)                     | 600x1687.5x30(mobile base:600x500) |         |         |
| Weight                                     | 32.1kg(Without Base)               |         |         |
| Brightness                                 | 500-1200 cd/m2Adjustable           |         |         |
| Color Temperature                          | 2500k-10000k Adjustable            |         |         |
| Viewing Angle (H/V)                        | 160°/140°                          |         |         |
| Refresh Rate                               | ≤3840Hz                            |         |         |
| Gray Scale                                 | ≤16bit                             |         |         |
| Voltage(V)                                 | AC 90-264VAC, 47-63 HZ             |         |         |
| Power Consumption(Max.)                    | 300-450W                           |         |         |
| Power Consumption(Avg.)                    | 150-225W                           |         |         |
| Maintenance Mode                           | Front maintenance                  |         |         |
| Operation/Storage temperature and humidity | -20°C-60°C/ 20%-90%RH              |         |         |
| Communication Mode                         | WiFi/4G                            |         |         |
| Display Mode                               | Synchronous/ Asynchronous          |         |         |
| Operation System                           | Windows/Android                    |         |         |