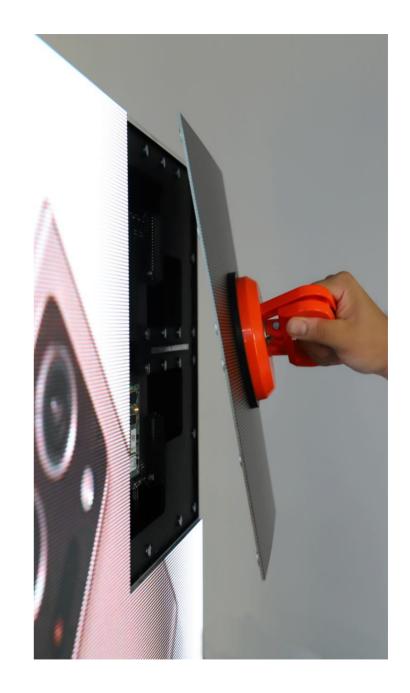

## **User Convenience: Front Maintenance**

The S-Poster can be easily installed and managed from the front side. The LED modules can also be simply attached or detached with a magnetic tool.