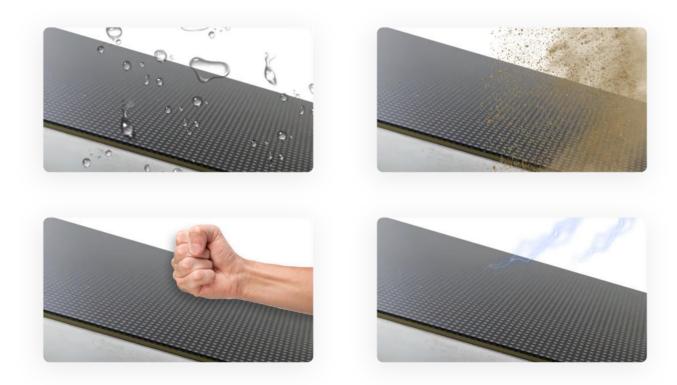

# **TOP-COB Technology High Protection**

Through the TOP-COB Process, a surface coating is made to have the whole PCBA board fully sealed with epoxy resin, which enhances the protection level and protects the screen from many physical damages. S-posters are easy to clean and they are anti-fogging, dust-proof, abrasion-proof, damp-proof, anti-collision, anti-oil, antistatic, anti-oxidation and etc.