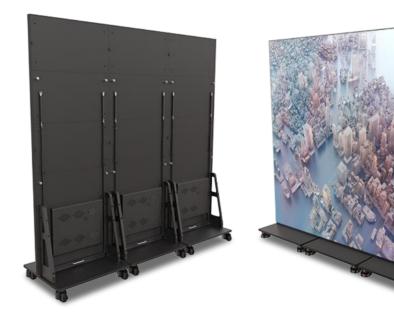

## Multi-Poster Tiling Seamless

Individual S-Posters can be spliced together to form larger displays without removing any exterior trims. Seamlessly spliced.